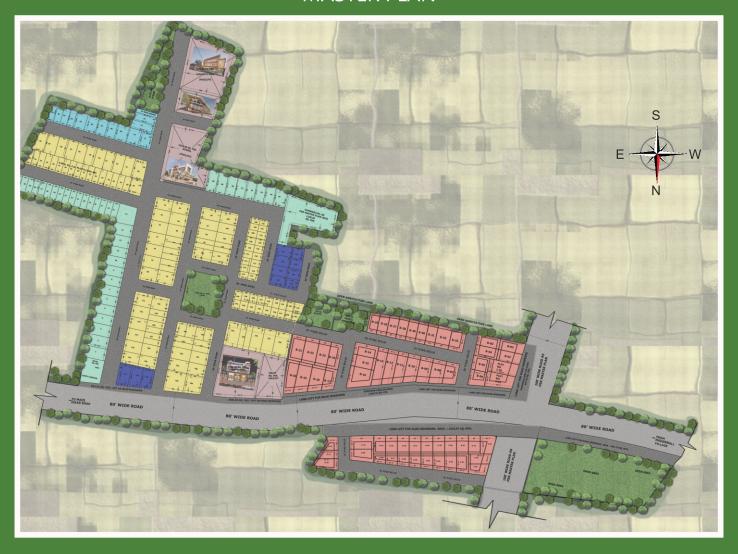

Offers Plotting And Villas, From Globe Reality Pvt. Ltd., Located Near Narayana T.T.College, Makarwali, Well Connected Withmajor Landmarks Of Ajmer. Designed Thoughtfully Crafted Communities With Vast Open Spaces, Chandrakala Vihar Brings The Best Of Urban Living, Connectivity, And Opportunity With Perfect Infrastructure, Safety A Family Would Expect. It Is The Gateway To A Royal Life, And A Treasure For Generations To Come.





The Club

## Nourish · Unwind · Recreate and above all

At Chandrakala Vihar we offer world class amenities, where you can rejuvenate yourself with:

- Swimming pool
- Indoor Gym
- Cafeteria
- Badminton court
- Kids play area
- Meditation Area



Swimming pool



Kids Play Area



Gymnasium



Meditation Area



Café



**Badminton Court** 

### **MASTER PLAN**



### In the proximity of Chandrakala Vihar





CSM MALL 4 km.



LAWRENCE MAYO 2.5 km.



KSHETRAPAL 5 km.



JANANA HOSPITAL 2 km.



JAJU IT



DPS SCHOOL 3.5 km.



NTT 100 m.



BHAGWANT UNIVERSITY 3.5 km.



K.R COLLEGE 2 km.



RAILWAY STATION 10 km.



BUS STATION 8 km.

#### SHALIMAR BUILDCON PVT. LTD.

Chandrakala Vihar, Near Narayana T.T. College, Makarwali, Ajmer

Call: 97855 68880, 97855 68881